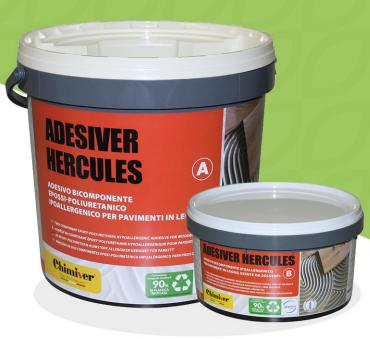

## **ADESIVER HERCULES (A+B)**

TWO-COMPONENT EPOXY-POLYURETHANE HYPOALLERGENIC FIRE-RETARDANT ADHESIVE FOR WOODEN FLOORS, FREE OF SOLVENTS

Choose Chimiver, together for a sustainable future